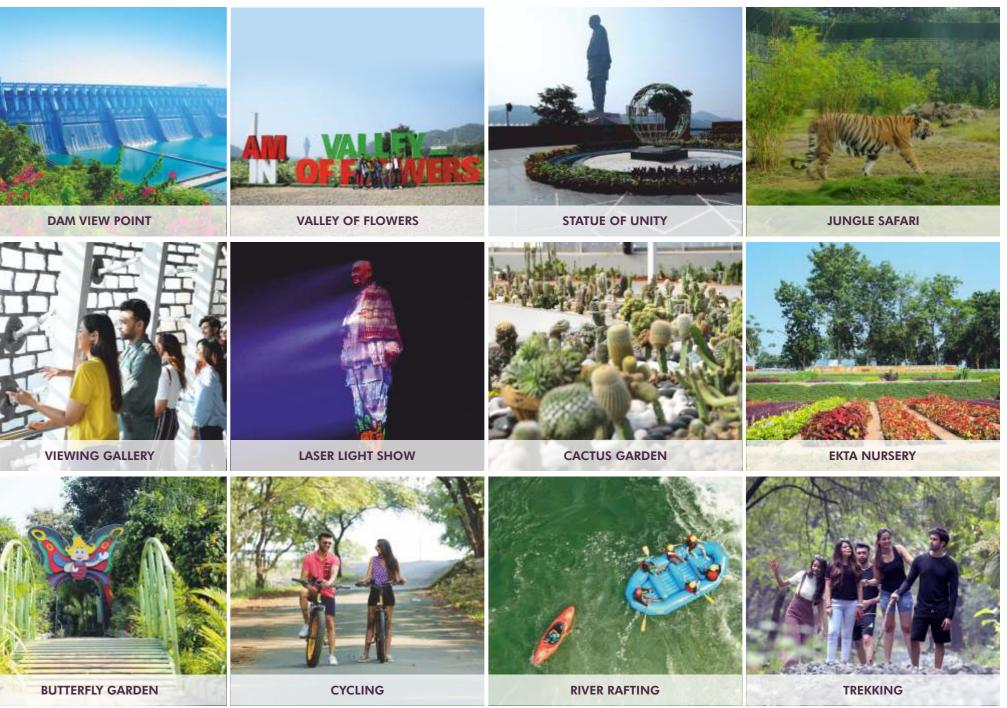

#### DAY 1

| 12:00 PM                                     | Welcome & Check in                                                                                                                                                                                                   |
|----------------------------------------------|----------------------------------------------------------------------------------------------------------------------------------------------------------------------------------------------------------------------|
| 12:30 PM to 02:30 PM                         | Lunch at the Dining Area                                                                                                                                                                                             |
| 02:30 PM to 04:00 PM                         | Visit to Sardar Sarovar Dam View and Selfie Point, Valley of Flower on SIC (Seat-in-Coach) Basis                                                                                                                     |
| 04:00 PM to 06:00 PM                         | Visit to The Statue of Unity on SIC (Seat-in-Coach) Basis.<br>(only entry ticket is included in the package which will be<br>subject to availability. This ticket does not include access<br>to the viewing gallery) |
| 06:00 PM to 06:45 PM                         | Light Refreshment                                                                                                                                                                                                    |
| 06:45 PM to 08:00 PM                         | The Statue of Unity Laser Show on SIC (Seat-in-Coach)<br>Basis (Subject to show/ticket availability)                                                                                                                 |
| 08:00 PM to 08:30 PM<br>08.30 PM to 10.30 PM | Illumination tour around the Statue of Unity<br>Dinner at the Dining Area                                                                                                                                            |

#### 2 NIGHTS / 3 DAYS PACKAGE DAY 1

| 12:00 PM             | Welcome & Check in                                           |
|----------------------|--------------------------------------------------------------|
| 12:30 PM to 02:30 PM | Lunch at the Dining Area                                     |
| 02:30 PM to 04:00 PM | Visit to Sardar Sarovar Dam View and Selfie Point, Valley of |
|                      | Flower on SIC (Seat-in-Coach) Basis                          |
| 04:00 PM to 06:00 PM | Visit to The Statue of Unity on SIC (Seat-in-Coach) Basis    |
|                      | (only entry ticket is included in the package which will be  |
|                      | subject to availability. This ticket does not include access |
|                      | to the viewing gallery)                                      |
| 06:00 PM to 06:45 PM | Light Refreshment                                            |
| 06:45 PM to 08:00 PM | The Statue of Unity Laser Show on SIC (Seat-in-Coach) Basis  |
|                      | (Subject to show/ticket availability)                        |
| 08:00 PM to 08:30 PM | Illumination tour around the Statue of Unity                 |
| 08.30 PM to 10.30 PM | Dinner at the Dining Area                                    |

#### **DAY 2**

| 06:00 AM to 06:30 | M Morning Tea                                                                                                                                                |
|-------------------|--------------------------------------------------------------------------------------------------------------------------------------------------------------|
| 06:30 AM to 07:30 | M Guided Khalwani Sunrise Walking Tour (It is optional tour, to<br>opt in the front desk has to be informed on the day of check in)                          |
| 07:30 AM to 09:30 | M Breakfast at the Dining Area                                                                                                                               |
| 09:30 AM to 12:30 | M Eco Tourism tour on SIC basis ( The tour includes places such                                                                                              |
|                   | as Vishwa Van, Khalwani Eco-Tourism Campsite, Aarogya Van,                                                                                                   |
|                   | Ekta Nursery, Cactus Garden, Butterfly Garden etc)                                                                                                           |
| 12:30 PM to 02:30 | M Lunch at the Dining Area                                                                                                                                   |
| 02:30 PM to 04:30 | M Free time for Leisure or In House Activity                                                                                                                 |
| 04:30 PM to 05:30 | M Hi Tea at the Dining Area                                                                                                                                  |
| 06:00 PM to 08:00 | M Visit to Unity Glow Garden. It is a unique theme park which<br>has been developed with glimmering array of installations,<br>figures and optical illusions |
| 08:00 PM to 08:30 | <b>o</b>                                                                                                                                                     |
| 08:30 PM to 10:30 |                                                                                                                                                              |
|                   |                                                                                                                                                              |

#### 12:00 PM Welcome & Check in 12:30 PM to 02:30 PM Lunch at the Dining Area 02:30 PM to 04:00 PM Visit to Sardar Sarovar Dam View and Selfie Point, Valley of Flower on SIC (Seat-in-Coach) Basis 04:00 PM to 06:00 PM Visit to The Statue of Unity on SIC (Seat-in-Coach) Basis (only entry ticket is included in the package which will be subject to availability. This ticket does not include access to the viewing gallery) 06:00 PM to 06:45 PM Light Refreshment 06:45 PM to 08:00 PM The Statue of Unity Laser Show on SIC (Seat-in-Coach) Basis (Subject to show/ticket availability) 08:00 PM to 08:30 PM Illumination tour around the Statue of Unity 08.30 PM to 10.30 PM Dinner at the Dining Area

#### DAY 2

06:00 AM to 06:30 AM Morning Tea 06:30 AM to 07:30 AM Guided Khalwani Sunrise Walking Tour (It is optional tour, to opt in the front desk has to be informed on the day of check in.) 07:30 AM to 09:30 AM Breakfast at the Dining Area 09:30 AM to 12:30 PM Eco Tourism tour on SIC basis. (The tour includes places such as Vishwa Van, Khalwani Eco-Tourism Campsite, Aarogya Van, Ekta Nursery, Cactus Garden, Butterfly Garden etc..) 12:30 PM to 02:30 PM Lunch at the Dining Area 02:30 PM to 04:30 PM Free Time for Leisure or In House Activity 04:30 PM to 05:30 PM Hi Tea at the Dining Area 06:00 PM to 08:00 PM Visit to Unity Glow Garden. It is a unique theme park which has been developed with glimmering array of installations, figures and optical illusions 08:00 PM to 08:30 PM Return transfer to Tent City 08:30 PM to 10:30 PM Dinner at the Dining Area

#### DAY 3

06:00 AM to 06:30 AM Morning Tea 07:30 AM to 09:30 AM Breakfast at the Dining Area 09:30 AM to 12:30 AM Jungle Safari Tour on SIC Basis (Seat in Coach Basis)

### 12:30 PM to 02:30 PM Lunch at the Dining Area 04:30 PM to 05:00 PM

Light Refreshment at the Dining Area

activities, spot reptiles and watch birds

05:00 PM to 06:30 PM Visit to Children Nutrition Park on SIC Basis. It is the World's first technologically driven theme park envisioned and conceptualized by Hon'ble Prime Minister Shri Narendra Modi with the objective of inspiring children to eat healthy and understand the role of nutrition in their mental and physical growth. Children Nutrition Park has made extensive use of technology for gaming and learning purposes. It has a Toy Train (Nutri Express) that runs through five stations, gaming zone and tunnel, entertaining the children while focusing on the theme of nutrition. The message of the Hon'ble Prime Minister to children is to eat healthy and nutrient food and become like "The Iron Man of India"

The Jungle Safari covers 5,58,240 square metres on the right bank

of the Narmada River, about 2 kilometers from the SoU. The park

will be home to more than 400 species of fauna, covering various

biomes of Africa, Australia, Asia and America. Visitors will also be

such as Asiatic lion, Royal Bengal Tiger and Leopard. The safari

route has been designed such that the visitors can view animal

India's endangered species, which includes the magnificent big cats

06:30 PM to 07:30 PM Return transfer to Tent City 08:30 PM to 10:30 PM Dinner at the Dining Area