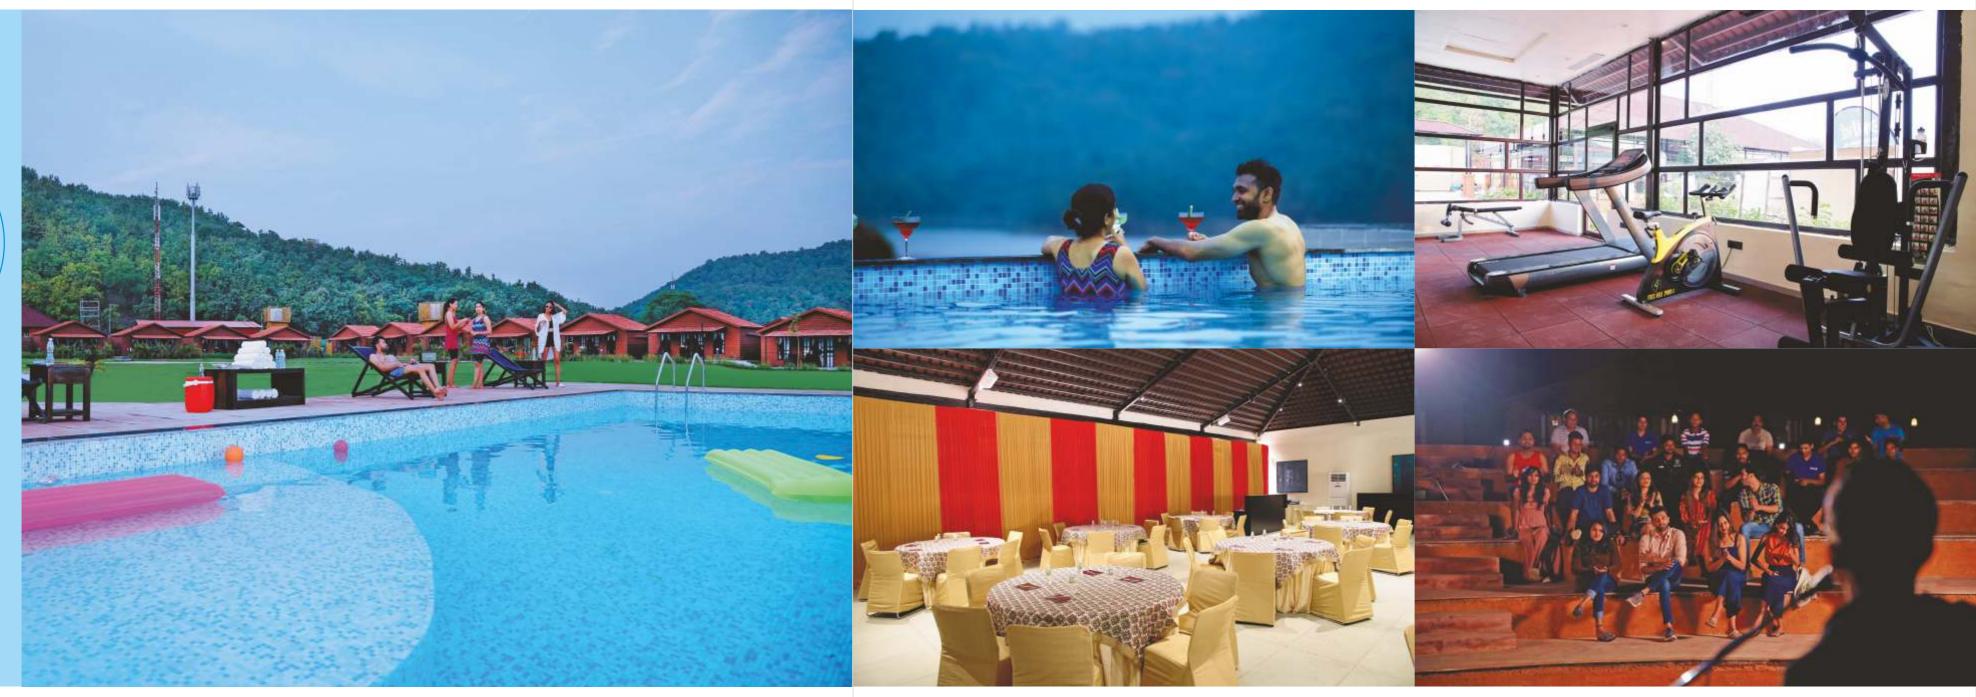

## *The* PRESIDENTIAL VILLA,

Live like the royals at the Presidential Villa with exclusive sprawling spaces that define your lifestyle, the last word in luxury.





The Royal Villa is a befitting retreat after exploring the rustic landscapes amid majestic interiors and spectacular exteriors.



Enjoy the privileges of Royal Cottages that tick your every checklist of a comfortable stay.

The ROYA,L COTTAGE



Double Bed | Spacious Front Porch | Attached Bathroom | Cozy Sitting Area | Luxury Toiletries | AC and Heater | Tea/Coffee Maker | Separate Dressing Area



(

Premium Cottage is a perfect choice for those who appreciate the simple joys of life and with discerning taste for minimalism.



# LUXURIOUS AMENITIES



# **1 NIGHT / 2 DAYS PACKAGE**

#### DAY 1

| 12:00 PM                                     | Welcome & Check in                                                                                                                                                                                                   |
|----------------------------------------------|----------------------------------------------------------------------------------------------------------------------------------------------------------------------------------------------------------------------|
| 12:30 PM to 02:30 PM                         | Lunch at the Dining Area