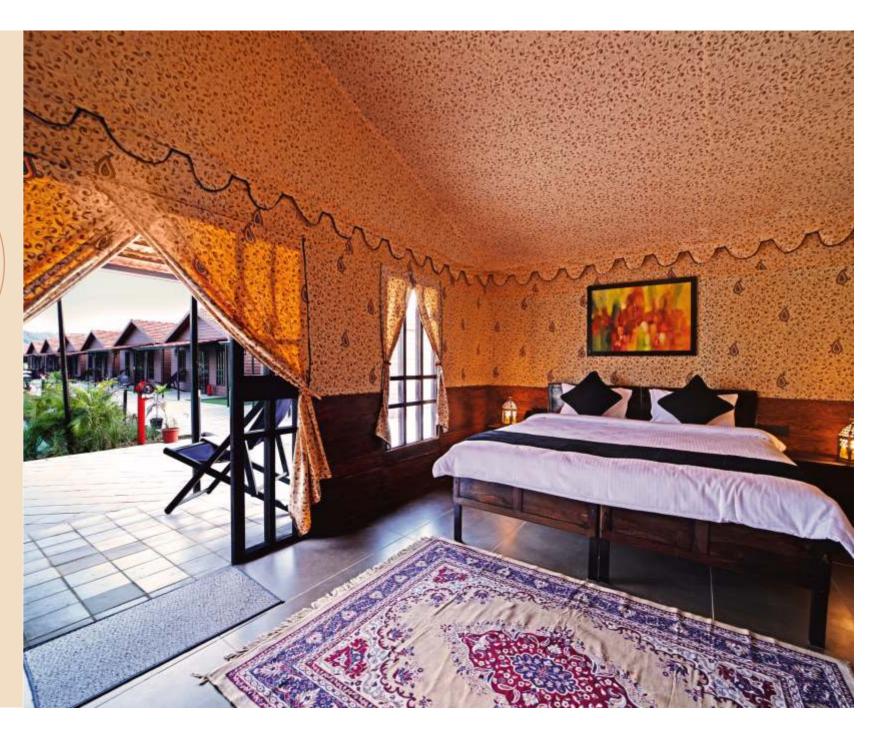

Enjoy the privileges of Royal Cottages that tick your every checklist of a comfortable stay.

The ROYA,L COTTAGE

Double Bed | Spacious Front Porch | Attached Bathroom | Cozy Sitting Area | Luxury Toiletries | AC and Heater | Tea/Coffee Maker | Separate Dressing Area

(

Premium Cottage is a perfect choice for those who appreciate the simple joys of life and with discerning taste for minimalism.